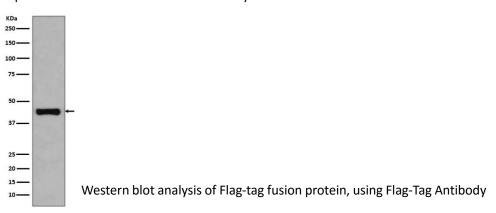

# **Application**

WB: 1:3000-1:10000, IF/ICC: 1:200, ELISA 1:20000-1:40000 \*The optimal dilutions should be determined by the end user.