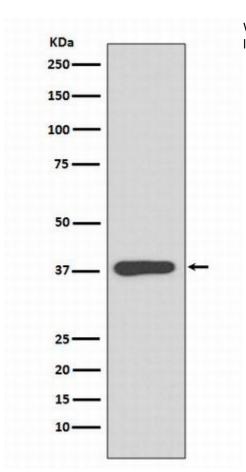

## MBP Antibody Order 021-34695924 orders@ab-mart.com Support 400-6123-828 support1@ab-mart.com Web www.ab-mart.com.cn

## **Description:**

MBP-Tag antibody is part of the Tag series of antibodies, the best quality in the research.

## **Uniprot:**

## **Alternative Names:**

MalE; malJ; Maltodextrin binding protein; Maltose ABC transporter periplasmic protein; Maltose binding periplasmic protein; MMBP; Periplasmic maltose binding protein;

Species Reactivity: All

Source: Rabbit

**Mol Weight:** 

 $\begin{tabular}{ll} \textbf{Storage Condition:} Store at -20 \, ^\circ\text{C. Stable for 12 months from date of receipt.} \end{tabular}$ 

**Application:** 

WB 1:1000~1:5000



Western blot analysis of MBP expression in E.coli lysate.