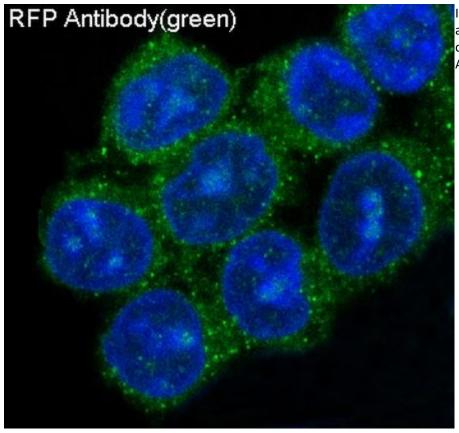

**Application:** 

WB 1:1000~1:5000 ICC/IF 1:50~1:200

Western blot analysis of RFP expression in (1) 293T cell lysate; (2) 293T cell lysate transfected with RFP.

Immunofluorescent analysis of 293 cells, using RFP Antibody .