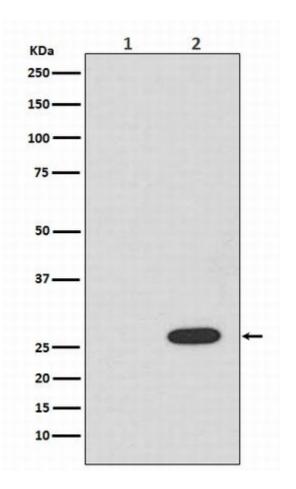

**Application:** 

WB 1:1000~1:5000 ICC/IF 1:50~1:200

Western blot analysis of RFP expression in (1) 293T cell lysate; (2) 293T cell lysate transfected with RFP.

Immunofluorescent analysis of 293 cells, using RFP Antibody .