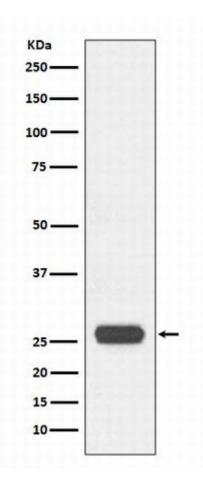

## **Application:** WB 1:3000~1:10000

Western blot analysis of GST expression in GST recombinant protein, using GST tag Antibody(HRP conjugated)