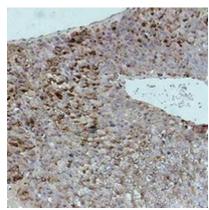

Source: Mouse

Uniprot: P02771

Reactivity: H

Application:

WB

Western blot analysis of Alpha-fetoglobulin expression in HepG2 (A) whole cell lysates.

IHC

Immunohistochemical analysis of Alpha-fetoglobulin staining in human hepatocancer formalin fixed paraffin embedded tissue section. The section was pre-treated using heat mediated antigen retrieval with sodium citrate buffer (pH 6.0). The section was then incubated with the antibody at room

temperature and detected using an HRP conjugated compact polymer system. DAB was used as the chromogen. The section was then counterstained with haematoxylin and mounted with DPX.

**Specificity:** Recognizes endogenous levels of Alpha-fetoglobulin protein.