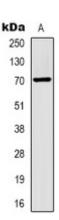

Source: Mouse

Uniprot: P02771

Reactivity: H

Application:

WB

Western blot analysis of Alpha-fetoglobulin expression in HepG2 (A) whole cell lysates.

IHC

Immunohistochemical analysis of Alpha-fetoglobulin staining in human hepatocancer formalin fixed paraffin embedded tissue section. The section was pre-treated using heat mediated antigen retrieval with sodium citrate buffer (pH 6.0). The section was then incubated with the antibody at room