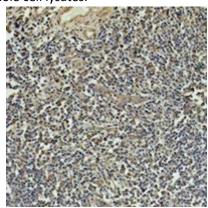

IHC

Immunohistochemical analysis of Beta1-tubulin staining in human tonsil formalin fixed paraffin embedded tissue section. The section was pretreated using heat mediated antigen retrieval with sodium citrate buffer (pH 6.0). The section was then incubated with the antibody at room

temperature and detected using an HRP conjugated compact polymer system. DAB was used as the chromogen. The section was then counterstained with haematoxylin and mounted with DPX.

**Specificity:** Recognizes endogenous levels of Beta1-tubulin protein.