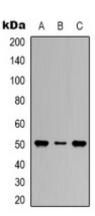

**Description**: Mouse monoclonal antibody to Beta1-tubulin

Alternative Names: Tubulin beta-1 chain

Source: Mouse

Uniprot: Q9H4B7

Reactivity: H, M, R

Application:

WB

Western blot analysis of Beta1-tubulin expression in Hela (A), mouse brain (B), rat brain (C) whole cell lysates.