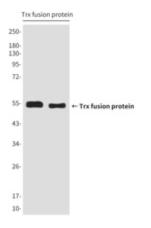

Source : Mouse Application

WB

1ug Trx fusion protein+ Primary antibody dilution at 1) 1:5000. 2) 1:10000

Clonality: Monoclonal Antibody

Isotype: IgG1

Immunogen: Recombinant Protein of Trx-Tag

Reactivity: Transfected